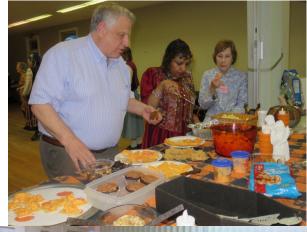

# Halloween at CFD October 31,

Can you name everyone (some are in more than one picture)?

Bob, Charles, Chris,
Dianna, Gretchen,
Heather, Jack, Joan,
Kathy, Kevin,
Lea Anne, Leslie,
Margaret, Pat, Stan,
Sieglinde, Steve, Sultana,
Suzanne, Tina, Tom