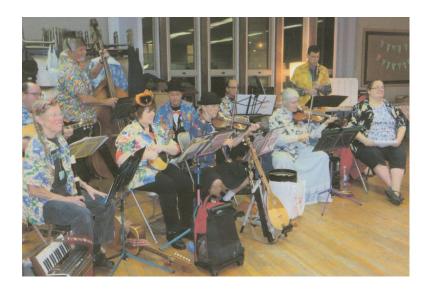

# Halloween at CFD October 31,

Can you name everyone (some are in more than one picture)?

Bob, Charles, Chris,
Dianna, Gretchen,
Heather, Jack, Joan,
Kathy, Kevin,
Lea Anne, Leslie,
Margaret, Pat, Stan,
Sieglinde, Steve, Sultana,
Suzanne, Tina, Tom