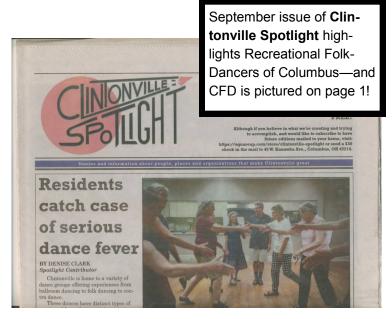

# RECREATIONAL FOLK DANCERS

MID-WINTER DANCE HELD AT CLINTON HEIGHTS, SAT. JAN 12. 2019

During the evening a dance will be taught by each of the 8 RecFolk member groups, (CFD, Contra, English, Hillel, Irish. Scandinavian, Scottish,