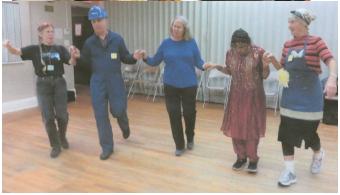

# Halloween at CFD October 31,

Can you name everyone (some are in more than one picture)?

Bob, Charles, Chris,
Dianna, Gretchen,
Heather, Jack, Joan,
Kathy, Kevin,
Lea Anne, Leslie,
Margaret, Pat, Stan,
Sieglinde, Steve, Sultana,
Suzanne, Tina, Tom